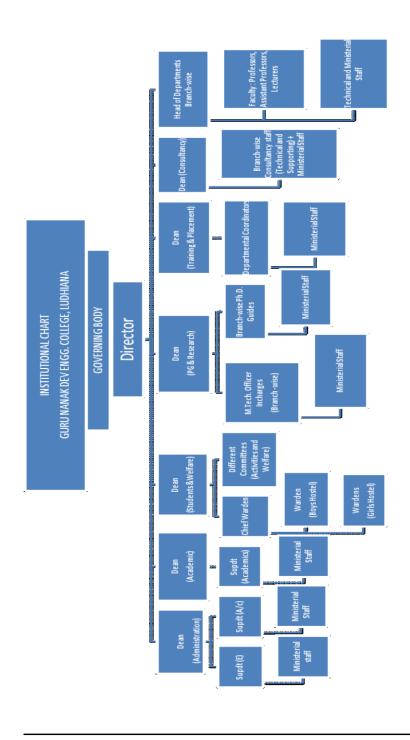

a          | Dean (Alumni)                |
| 8      | Dr. Kulbir Singh Gill        | HOD(Civil Engg.)             |
| 9      | Dr. Sehijpal Singh           | HOD(Mech. Engg.)             |
| 10     | Prof. Jaswinder Singh        | HOD(Elect.Engg.)             |
| 11     | Dr. S.S.Gill                 | HOD(ECE)                     |
| 12     | Dr. Parminder Singh          | HOD(CSE)                     |
| 13     | Dr. K.S.Mann                 | HOD(IT)                      |
| 14     | Dr. Jasmaninder Singh Grewal | HOD(Prod.Engg.)              |
| 15     | Dr.Sukhdev Singh             | HOD(MBA)                     |
| 16     | Prof. Jasbir Singh Saini     | HOD(MCA)                     |
| 17     | Dr.R.P.Singh                 | HOD(Applied Sc.)             |

# 9. Organization Chart



# 10. Student feedback mechanism on institutional Governance/faculty performance

At the end of each Semester, Department asks the students to fill the Feed-back form. It is being analysed by the concerned Head of the Department and if required matter is being brought to the notice of Principal for corrective measures.

# 11. Grievance redressal mechanism for faculty, staff and students

The faculty and staff are being governed by Punjab Civil Service Rules & the Managing Committee rules, whereas students are being governed by Punjab Technical University, Jalandhar. Apart from that, staff related issues are resolved by College Council. If need be, committee/committee(s) are constituted for resolving the issues of staff (referred therein). Similarly student related issues are settled by P